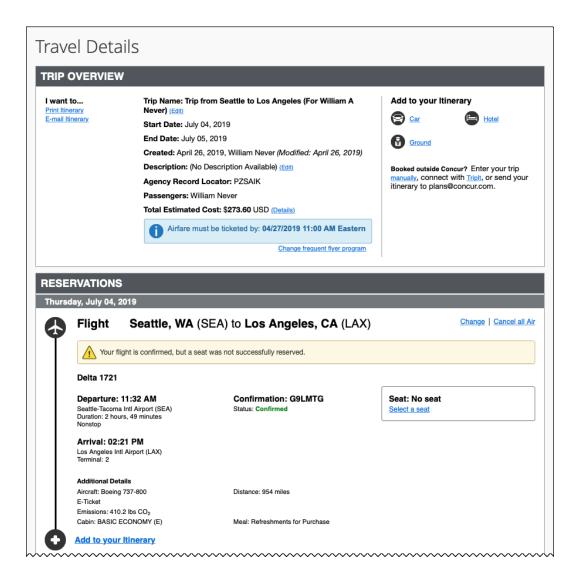

- 5. On the itinerary, the booker:
  - Reviews the itinerary for accuracy.
  - Clicks **Next**.

|                                           | r flight is confirmed, but a s            | eat was not successfully reserved.        |                                |
|-------------------------------------------|-------------------------------------------|-------------------------------------------|--------------------------------|
| Delta 112                                 | 6                                         |                                           |                                |
|                                           | e: 01:45 PM<br>Intl Airport (LAX)         | Confirmation: G9LMTG<br>Status: Confirmed | Seat: No seat<br>Select a seat |
| Duration: 2 h<br>Nonstop                  | ours, 42 minutes                          |                                           |                                |
| Arrival: 0<br>Seattle-Taco                | 4:27 PM<br>ma Intl Airport (SEA)          |                                           |                                |
| Additional I<br>Aircraft: Boe<br>E-Ticket | ing 737-900                               | Distance: 954 miles                       |                                |
|                                           | 10.2 lbs CO <sub>2</sub><br>C ECONOMY (E) | Meal: Refreshments for Purchase           |                                |
| Add to yo                                 | ur Itinerary                              |                                           |                                |
| OTAL ESTIM                                | ATED COST                                 |                                           |                                |
| ir                                        |                                           |                                           | View Fare Rules                |
| Airfare quoted an<br>Taxes and fees:      | iount:                                    | 1                                         | 27.91 USD<br>45.69 USD         |
| Total Estimated Co                        | st:                                       |                                           | 73.60 USD                      |
|                                           |                                           |                                           |                                |
| estrictions                               | NOCHGS/NOPRE RSVI                         | DSEAT                                     |                                |
|                                           |                                           |                                           |                                |
| Quote: NONREF                             | SSUED. AIRFARE QUO                        | TED IN ITINERARY IS NOT GUARANTEED U      | INTIL TICKETS ARE ISSUED.      |